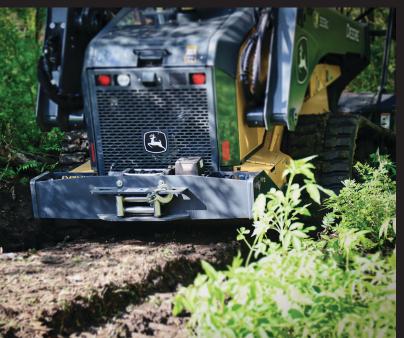

Three bolts on both sides attach the side connecting plates securely to your skid steer and our design leaves room to the JD access panels without needing to remove the bumper.

Convenient chain holders with chain binding slots on both sides, along with two clevis points above the roller fairlead mounting area, make hooking up that much faster so you can get moving again. The JD skid steer winch mount bumper is compatible with the following winch models: