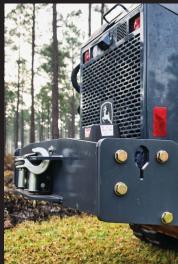

Three bolts on both sides attach the side connecting plates securely to your skid steer and our design leaves room to the JD access panels without needing to remove the bumper.

Convenient chain holders with chain binding slots on both sides, along with two clevis points above the roller fairlead mounting area, make hooking up that much faster so you can get moving again. The JD skid steer winch mount bumper is compatible with the following winch models: