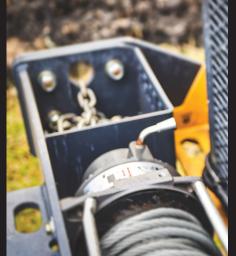

Three bolts on both sides attach the side connecting plates securely to your skid steer and our design leaves room to the JD access panels without needing to remove the bumper.

Convenient chain holders with chain binding slots on both sides, along with two clevis points above the roller fairlead mounting area, make hooking up that much faster so you can get moving again. The JD skid steer winch mount bumper is compatible with the following winch models:

- WARN M15 (47801)
- WARN M15-S (97730)
- WARN 16.5 TI (68801)
- WARN 16.5 TI-S (97740)
- WARN G2 15 DC (104525)\*
- WARN G2 15 DC (104520)\*
- All WARN G2 Series with 8" or 10" Drums\*
- WARN 15-S (91053)\*
- Smittybilt XRC 15500 LB Winch (97415)\*
- Smittybilt XRC 17500 LB Winch (97417)\*
- \*Will require roller fairlead WARN (69394) or similar