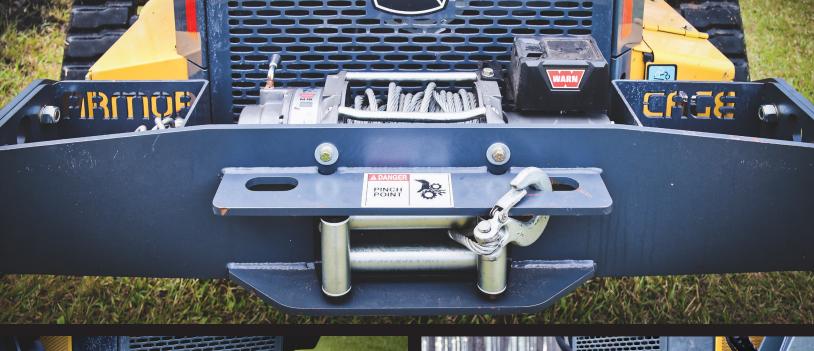

Armor Cage is excited to introduce a super heavy duty winch mount bumper for John Deere Skid Steer models 333G, 331G, and 325G.

This beastly bumper is made of 1/2" and 5/8" steel plate, so it can take a beating on the job and add 300 pounds of counterweight at the same time.

Three bolts on both sides attach the side connecting plates securely to your skid steer and our design leaves room to the JD access panels without needing to remove the bumper.

Convenient chain holders with chain binding slots on both sides, along with two clevis points above the roller fairlead mounting area, make hooking up that much faster so you can get moving again. The JD skid steer winch mount bumper is compatible with the following winch models:

- WARN M15 (47801)
- WARN M15-S (97730)
- WARN 16.5 TI (68801)
- WARN 16.5 TI-S (97740)
- WARN G2 15 DC (104525)\*
- WARN G2 15 DC (104520)\*
- All WARN G2 Series with 8" or 10" Drums\*
- WARN 15-S (91053)\*
- Smittybilt XRC 15500 LB Winch (97415)\*
- Smittybilt XRC 17500 LB Winch (97417)\*
- \*Will require roller fairlead WARN (69394) or similar