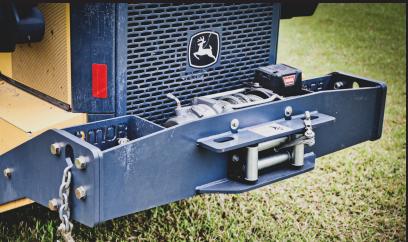

Three bolts on both sides attach the side connecting plates securely to your skid steer and our design leaves room to the JD access panels without needing to remove the bumper.

Convenient chain holders with chain binding slots on both sides, along with two clevis points above the roller fairlead mounting area, make hooking up that much faster so you can get moving again. The JD skid steer winch mount bumper is compatible with the following winch models:

- WARN M15 (47801)
- WARN M15-S (97730)
- WARN 16.5 TI (68801)
- WARN 16.5 TI-S (97740)
- WARN G2 15 DC (104525)\*
- WARN G2 15 DC (104520)\*
- All WARN G2 Series with 8" or 10" Drums\*
- WARN 15-S (91053)\*
- Smittybilt XRC 15500 LB Winch (97415)\*
- Smittybilt XRC 17500 LB Winch (97417)\*
- \*Will require roller fairlead WARN (69394) or similar