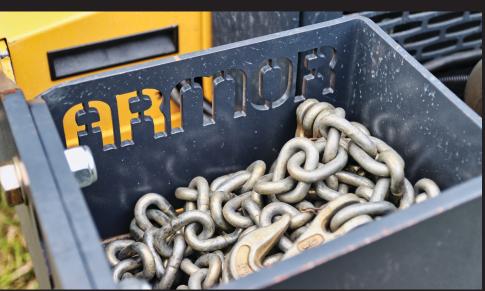

Three bolts on both sides attach the side connecting plates securely to your skid steer and our design leaves room to the JD access panels without needing to remove the bumper.

Convenient chain holders with chain binding slots on both sides, along with two clevis points above the roller fairlead mounting area, make hooking up that much faster so you can get moving again. The JD skid steer winch mount bumper is compatible with the following winch models: