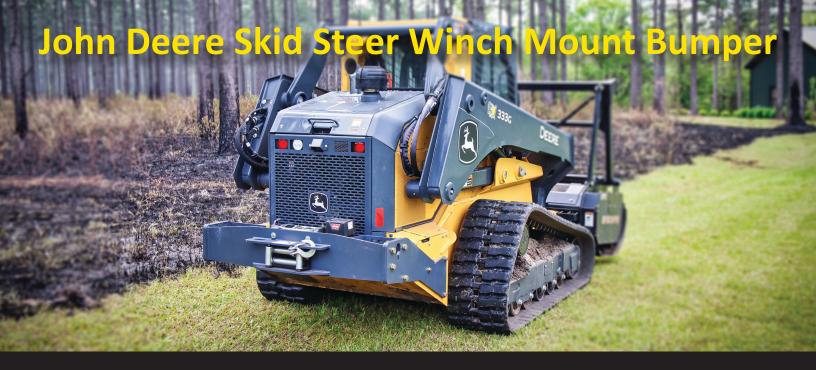

Armor Cage is excited to introduce a super heavy duty winch mount bumper for John Deere Skid Steer models 333G, 331G, and 325G.

This beastly bumper is made of 1/2" and 5/8" steel plate, so it can take a beating on the job and add 300 pounds of counterweight at the same time.

Three bolts on both sides attach the side connecting plates securely to your skid steer and our design leaves room to the JD access panels without needing to remove the bumper.

Convenient chain holders with chain binding slots on both sides, along with two clevis points above the roller fairlead mounting area, make hooking up that much faster so you can get moving again. The JD skid steer winch mount bumper is compatible with the following winch models: