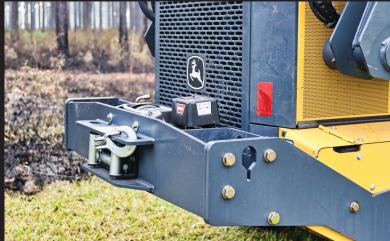

Three bolts on both sides attach the side connecting plates securely to your skid steer and our design leaves room to the JD access panels without needing to remove the bumper.

Convenient chain holders with chain binding slots on both sides, along with two clevis points above the roller fairlead mounting area, make hooking up that much faster so you can get moving again. The JD skid steer winch mount bumper is compatible with the following winch models:

Other winch models may be used (provided overall width does not exceed 29") and may require some additional drilling.

Your Armor Cage Dealer:

866.835.9766