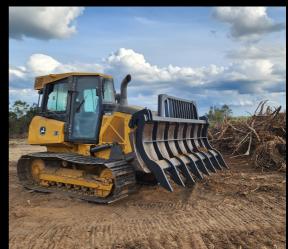

## John Deere 450-650K Bulldozer Root Rake

## **Armor Cage is now offering:**

Heavy duty root rake blade attachments for John Deere 450-650K bulldozers.

Our root rakes are built to get the job done fast and last a lifetime!

Check out the key features:

- Extra Heavy Duty 1" thick reinforced Mounting Arms
- Heavy duty 2" Mounting Pins (33% bigger than other brands)
- 1-1/2" thick, abrasion resistant AR400 steel tines
- 8 tooth design available in multiple widths to fit your machine
- Heavy walled tubing construction
- 5/8" plate reinforcing ribs, for extra rigidity
- Optional extreme heavy duty 5/8" Brush Guard