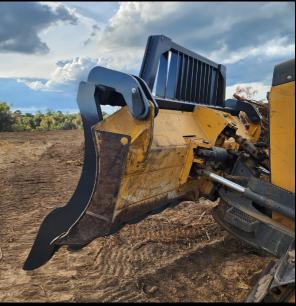

- Extra Heavy Duty 1" thick reinforced Mounting Arms
- Heavy duty 2" Mounting Pins (33% bigger than other brands)
- 1-1/2" thick, abrasion resistant AR400 steel tines
- 8 tooth design available in multiple widths to fit your machine
- Heavy walled tubing construction
- 5/8" plate reinforcing ribs, for extra rigidity
- Optional extreme heavy duty 5/8" Brush Guard