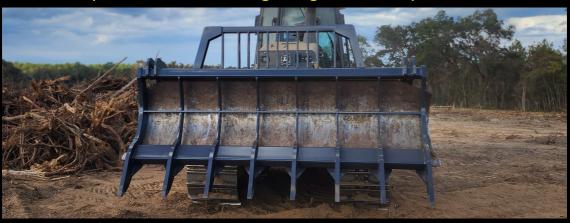

## John Deere 450-650K Bulldozer Root Rake

## **Armor Cage is now offering:**

Heavy duty root rake blade attachments for John Deere 450-650K bulldozers.

Our root rakes are built to get the job done fast and last a lifetime!

Check out the key features:

- Extra Heavy Duty 1" thick reinforced Mounting Arms
- Heavy duty 2" Mounting Pins (33% bigger than other brands)
- 1-1/2" thick, abrasion resistant AR400 steel tines
- 8 tooth design available in multiple widths to fit your machine
- Heavy walled tubing construction
- 5/8" plate reinforcing ribs, for extra rigidity
- Optional extreme heavy duty 5/8" Brush Guard