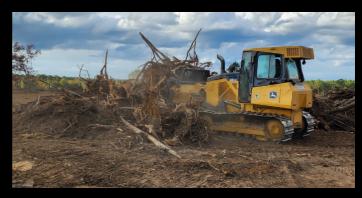

## John Deere 450-650K Bulldozer Root Rake

## **Armor Cage is now offering:**

Heavy duty root rake blade attachments for John Deere 450-650K bulldozers.

Our root rakes are built to get the job done fast and last a lifetime!

Check out the key features: