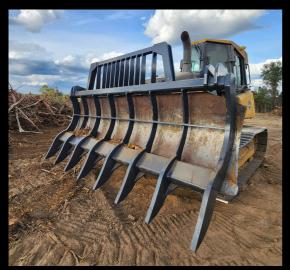

## John Deere 450-650K Bulldozer Root Rake

## **Armor Cage is now offering:**

Heavy duty root rake blade attachments for John Deere 450-650K bulldozers.

Our root rakes are built to get the job done fast and last a lifetime!

Check out the key features:

- Extra Heavy Duty 1" thick reinforced Mounting Arms
- Heavy duty 2" Mounting Pins (33% bigger than other brands)
- 1-1/2" thick, abrasion resistant AR400 steel tines
- 8 tooth design available in multiple widths to fit your machine
- Heavy walled tubing construction
- 5/8" plate reinforcing ribs, for extra rigidity
- Optional extreme heavy duty 5/8" Brush Guard