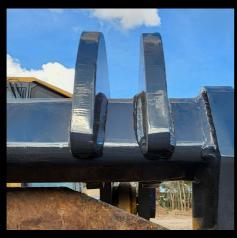

- Extra Heavy Duty 1" thick reinforced Mounting Arms
- Heavy duty 2" Mounting Pins (33% bigger than other brands)
- 1-1/2" thick, abrasion resistant AR400 steel tines
- 8 tooth design available in multiple widths to fit your machine
- Heavy walled tubing construction
- 5/8" plate reinforcing ribs, for extra rigidity
- Optional extreme heavy duty 5/8" Brush Guard