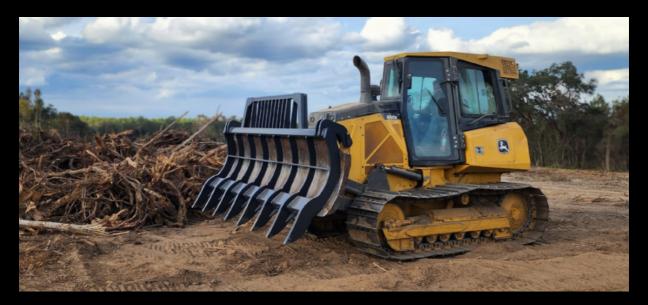

## John Deere 450-650K Bulldozer Root Rake

## **Armor Cage is now offering:**

Heavy duty root rake blade attachments for John Deere 450-650K bulldozers.

Our root rakes are built to get the job done fast and last a lifetime!

Check out the key features:

- Extra Heavy Duty 1" thick reinforced Mounting Arms
- Heavy duty 2" Mounting Pins (33% bigger than other brands)
- 1-1/2" thick, abrasion resistant AR400 steel tines
- 8 tooth design available in multiple widths to fit your machine
- Heavy walled tubing construction
- 5/8" plate reinforcing ribs, for extra rigidity
- Optional extreme heavy duty 5/8" Brush Guard