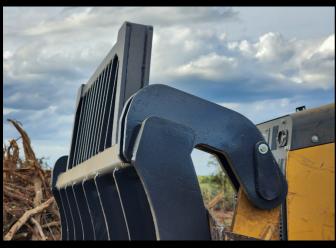

- Extra Heavy Duty 1" thick reinforced Mounting Arms
- Heavy duty 2" Mounting Pins (33% bigger than other brands)
- 1-1/2" thick, abrasion resistant AR400 steel tines
- 8 tooth design available in multiple widths to fit your machine
- Heavy walled tubing construction
- 5/8" plate reinforcing ribs, for extra rigidity
- Optional extreme heavy duty 5/8" Brush Guard